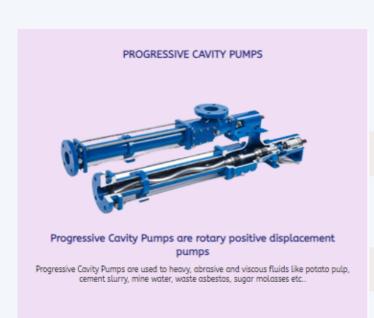

## **PRODUCT RANGE**

We are one of the leading manufacturers and exporters of single screw type progressive cavity pumps. The main component in this pumps is a metal single-threaded rator which rotates around its principal axis and around the axis of the stator section producing cavities at reduced pressures which move axially from inlet to outlet conveying the fluid at fixed flow rate proportional to the rotational speed.

Capacity- Up to 250m3/hr Head/Pressure- Up to 24 Kg/cm2 Percentage of solids handled- up to