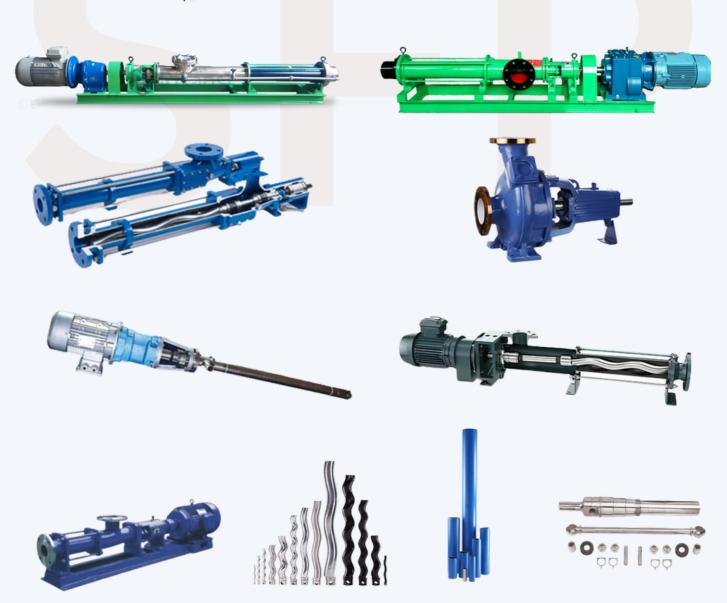

## **PRODUCT RANGE**

We are one of the leading manufacturers and exporters of single screw type progressive cavity pumps. The main component in this pumps is a metal single-threaded rator which rotates around its principal axis and around the axis of the stator section producing cavities at reduced pressures which move axially from inlet to outlet conveying the fluid at fixed flow rate proportional to the rotational speed.