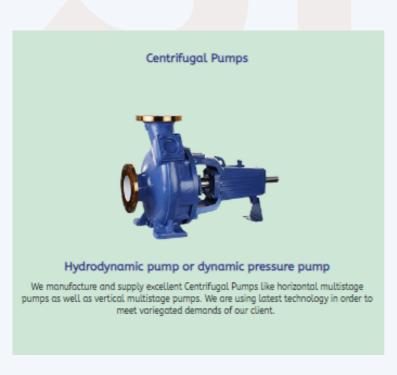

#### POSITIVE DISPLACEMENT PUMP

A positive displacement (PD) pump moves a fluid by repeatedly enclosing a fixed volume and moving it mechanically through the system. Its internal design protects and prevents fluid from flowing back into the pump inlet or its housing. SFP pumps can be either rotary or positive displacement. The pumping action is cyclic and can be driven by pistons, screws, gears, rollers, diaphragms or vanes.