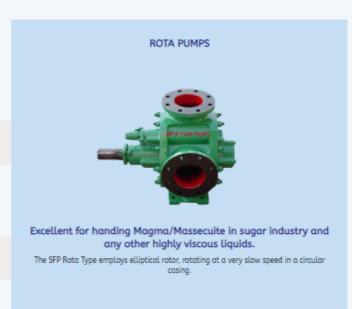

#### AUGER TYPE PUMP

These pumps are utilized for transferring high-viscosity, nonhomogeneous, and paste-based products, such as magma, municipal, solid waste, and shredded food waste. We offer a range of hopper sizes to suit your specific needs. These pumps excel in delivering efficient pumping performance, even when dealing with abrasive and fibrous materials within a single medium.