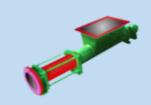

## **PRODUCT RANGE**

We are one of the leading manufacturers and exporters of single screw type progressive cavity pumps. The main component in this pumps is a metal single-threaded rator which rotates around its principal axis and around the axis of the stator section producing cavities at reduced pressures which move axially from inlet to outlet conveying the fluid at fixed flow rate proportional to the rotational speed.

Capacity- Up to 250m3/hr Head/Pressure- Up to 24 Kg/cm2 Percentage of solids handled- up to