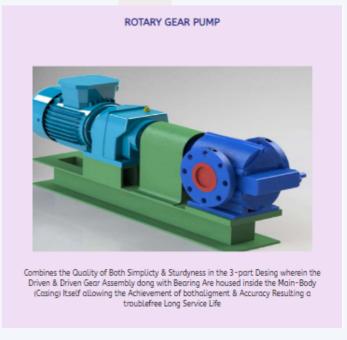

#### POSITIVE DISPLACEMENT PUMP

A positive displacement (PD) pump moves a fluid by repeatedly enclosing a fixed volume and moving it mechanically through the system. Its internal design protects and prevents fluid from flowing back into the pump inlet or its housing. SFP pumps can be either rotary or positive displacement. The pumping action is cyclic and can be driven by pistons, screws, gears, rollers, diaphragms or vanes.