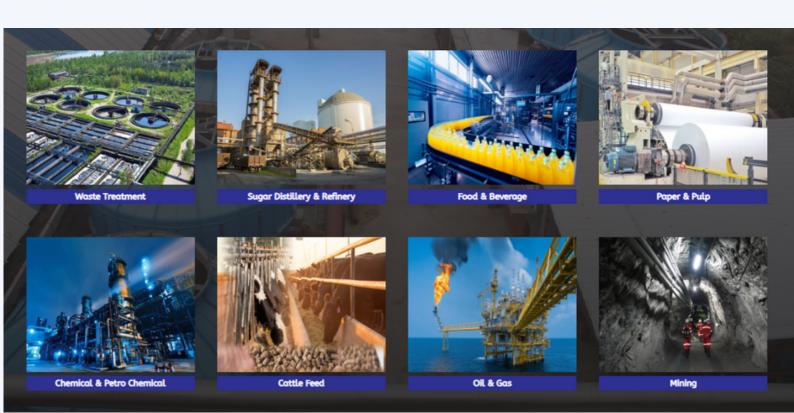

## **ABOUT US**

New Pumps Industry, a globally recognized leader in the field of positive displacement pumps, is a manufacturing company that has established its presence on 18 states. With a proud history spanning over 24 years since its inception in 1999, New Pumps Industry stands as the trailblazing manufacturer of Progressive Cavity Pumps in India. The company is celebrated for its commitment to delivering efficient and dependable pumping solutions to a wide array of industries, including Wastewater, Sugar, Paper, Paint, Oil & Gas, Chemicals & Process, Ceramics, Food & Beverages, Renewable Energy & Power, Mining & Explosives, Marine & Defense, and more.